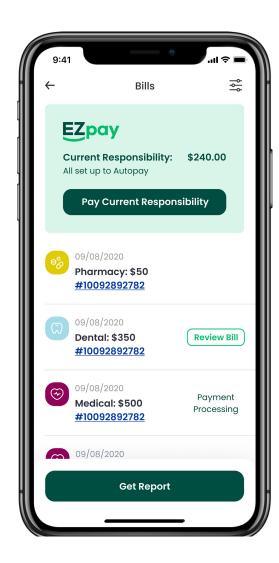

### **EZpay**

#### Seamless online payments

EZpay is HealthEZ's online payment system that allows you to easily and quickly pay your portion of medical bills with your payment of choice, including credit and debit cards, and HSA accounts.

After you set up EZpay, we will notify you via email each time we process a bill of yours. Your options are:

- · Approve Payment
- Decline Payment
- Do not respond

If you do not respond and have a card on file, EZpay will pay your portion automatically. The automatic payment is processed:

- Two days for bills under \$250
- Five days for bills over \$250