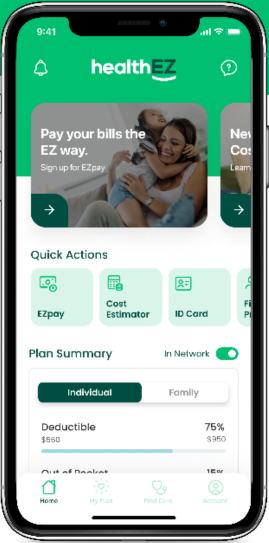

Manage your health benefits without all the headaches

Download the free myHealthEZ app to view your benefits, manage and pay bills, locate care providers near you, and access your digital insurance cardright from your phone.

#### Tap. Pay. Done.

Pay bills, schedule automated payments, and view past statements in one simple, secure location.

#### $abla_{\mathbf{p}}$ Find a provider

Search local healthcare professionals and filter results by location and specialty to find the right care provider for you and your family.

#### **EZchoice**

EZchoice makes provider choice easy and medical costs transparent so you can be confident that you are not overspending on your medical care.

#### Tap into your health benefits

Scan the QR code with your device's camera to download the myHealthEZ app and put the power of hassle-free health benefits management at your fingertips.