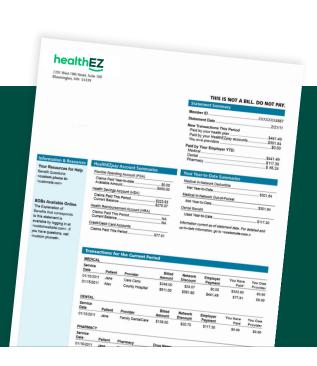

#### One simple statement

We consolidate all of your monthly healthcare expenses into one simple statement. This statement eliminates confusion and provides information about year-to-date deductible and out-of-pocket maximums, and itemized transactions during the current billing period.